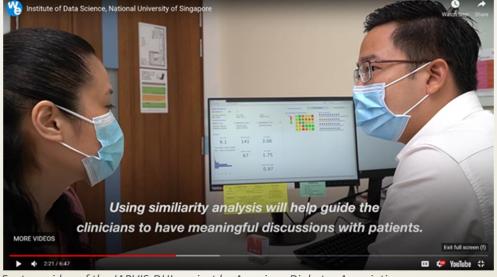

Feature video of the JARVIS-DHL project by American Diabetes Association. The full video can be found at the team URL (https://perdict.ai).

pg. 5

July - September 2021 FAMILY TIMES

# The JARVIS-DHL team (SingHealth and NUS) was recently awarded another \$20 million to conduct a multi-site implementation trial of a personalized diabetes counselling tool.

In 2019, the JARVIS-DHL team participated in a research grand challenge sponsored National by Research Foundation to leverage Al to reduce Diabetes, Hypertension and Lipid complications by 20% over 5 years.

The team was awarded \$5 million for the first two years, during which the Primary Care workstream helmed by SingHealth Polyclinics (SHP) developed a personalized diabetes counselling tool.

The tool has been featured by the American Diabetes Association and shared at various forums.